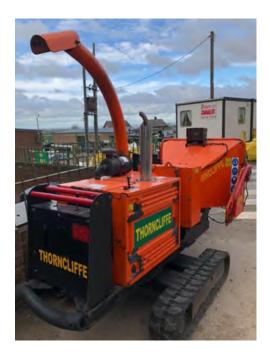

#### GARDENING EQUIPMENT

|                                       | 1 Day   | 2 Days  | 3 Days  | 1 Week  |
|---------------------------------------|---------|---------|---------|---------|
| Lawn Mower                            | £19.25  | £26.25  | £31.50  | £35.00  |
| Large Lawn Mower                      | £33.00  | £45.00  | £54.00  | £60.00  |
| Lawn Scarifier                        | £27.50  | £37.50  | £45.00  | £50.00  |
| Lawn Aerator                          | £55.00  | £75.00  | £90.00  | £100.00 |
| Turf Cutter                           | £55.00  | £75.00  | £90.00  | £100.00 |
| Rotovator                             | £41.25  | £56.25  | £67.50  | £75.00  |
| Powered Rotovator                     | £68.20  | £93.00  | £111.60 | £124.00 |
| Strimmer                              | £23.38  | £31.88  | £38.25  | £42.50  |
| Garden Blower / VAC                   | £19.25  | £26.25  | £31.50  | £35.00  |
| Stump Grinder                         | £60.20  | £111.80 | £146.20 | £172.00 |
|                                       |         |         |         |         |
| Hedge Trimmer                         | £23.38  | £31.88  | £38.25  | £42.50  |
| Hedge Trimmer Long Reach              | £33.00  | £45.00  | £54.00  | £60.00  |
|                                       |         |         |         |         |
| Post Hole Borer                       | £22.00  | £30.00  | £36.00  | £40.00  |
| Post Rammer                           | £8.25   | £11.25  | £13.50  | £15.00  |
| Garden Roller                         | £8.25   | £11.25  | £13.50  | £15.00  |
|                                       |         |         |         |         |
| 3" Timberwolf Wood Chipper            | £66.00  | £90.00  | £108.00 | £120.00 |
| 8" Tracked Timberwolf Wood<br>Chipper | £157.50 | £292.50 | £382.50 | £450.00 |