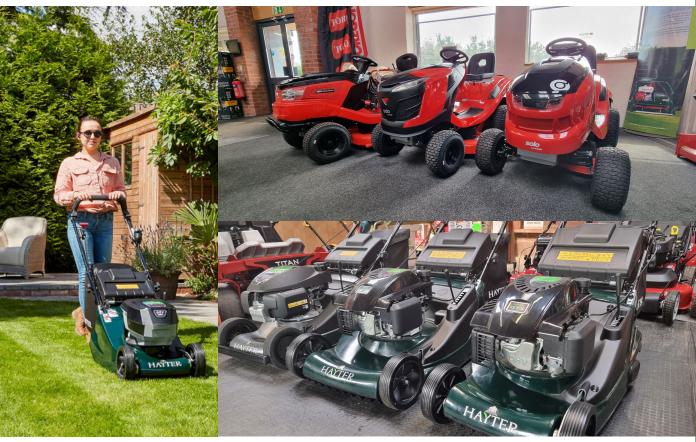

## RIDE ON LAWN MOWERS

|                    | 1 Day   | 2 Days  | 3 Days | 1 Week  |
|--------------------|---------|---------|--------|---------|
| Ride On Lawn Mower | £150.00 | £280.00 |        | £450.00 |

Powerful, well balanced brush cutter that is capable of cutting anything it can drive over. From overgrown grassy areas, to abandoned woodland paths with thick undergrowth, right up to saplings.

Due to the low center of gravity, our range can also tackle slopes up to 25 degrees with ease and comfort, making it the ideal mower for all hard to get to areas where your regular mower will not be able to access. All this whilst also being able to leave a tidy finish on finer grassed areas, it is a true all rounder.

#### GARDENING EQUIPMENT

|                                       | 1 Day   | 2 Days  | 3 Days  | 1 Week  |
|---------------------------------------|---------|---------|---------|---------|
| Lawn Mower                            | £19.25  | £26.25  | £31.50  | £35.00  |
| Large Lawn Mower                      | £33.00  | £45.00  | £54.00  | £60.00  |
| Lawn Scarifier                        | £27.50  | £37.50  | £45.00  | £50.00  |
| Lawn Aerator                          | £55.00  | £75.00  | £90.00  | £100.00 |
| Turf Cutter                           | £55.00  | £75.00  | £90.00  | £100.00 |
| Rotovator                             | £41.25  | £56.25  | £67.50  | £75.00  |
| Powered Rotovator                     | £68.20  | £93.00  | £111.60 | £124.00 |
| Strimmer                              | £23.38  | £31.88  | £38.25  | £42.50  |
| Garden Blower / VAC                   | £19.25  | £26.25  | £31.50  | £35.00  |
| Stump Grinder                         | £60.20  | £111.80 | £146.20 | £172.00 |
|                                       |         |         |         |         |
| Hedge Trimmer                         | £23.38  | £31.88  | £38.25  | £42.50  |
| Hedge Trimmer Long Reach              | £33.00  | £45.00  | £54.00  | £60.00  |
|                                       |         |         |         |         |
| Post Hole Borer                       | £22.00  | £30.00  | £36.00  | £40.00  |
| Post Rammer                           | £8.25   | £11.25  | £13.50  | £15.00  |
| Garden Roller                         | £8.25   | £11.25  | £13.50  | £15.00  |
|                                       |         |         |         |         |
| 3" Timberwolf Wood Chipper            | £66.00  | £90.00  | £108.00 | £120.00 |
| 8" Tracked Timberwolf Wood<br>Chipper | £157.50 | £292.50 | £382.50 | £450.00 |

#### THORNCLIFFE GROUNDCARE & GARDEN MACHINERY

www.mowerswales.co.uk

www.thorncliffeeventpower.co.uk