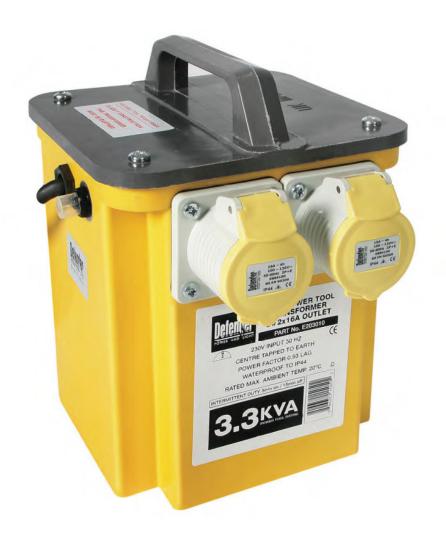

## POWER DISTRIBUTION

| Transformers                               | 1 Day            | 2 Days           | 3 Days           | 1 Week            |
|--------------------------------------------|------------------|------------------|------------------|-------------------|
| 3.3 KVA<br>5.0 KVA                         |                  |                  |                  | £10.00<br>£14.30  |
| Generators                                 | 1 Day            | 2 Days           | 3 Days           | 1 Week            |
| 2.2 KVA - Petrol<br>5.0 KVA - Petrol       | £24.20<br>£55.00 | £33.00<br>£75.00 | £39.60<br>£90.00 | £44.00<br>£100.00 |
| Additional Items                           | 1 Day            | 2 Days           | 3 Days           | 1 Week            |
| Residual Current Device<br>Extension Leads |                  |                  |                  | £7.50<br>£5.00    |