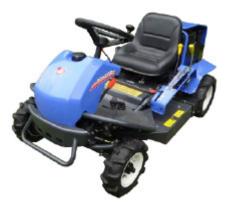

## RIDE ON LAWN MOWERS

|                    | 1 Day   | 2 Days  | 3 Days | 1 Week  |
|--------------------|---------|---------|--------|---------|
| Ride On Lawn Mower | £150.00 | £280.00 |        | £450.00 |

Powerful, well balanced brush cutter that is capable of cutting anything it can drive over. From overgrown grassy areas, to abandoned woodland paths with thick undergrowth, right up to saplings.

Due to the low center of gravity, our range can also tackle slopes up to 25 degrees with ease and comfort, making it the ideal mower for all hard to get to areas where your regular mower will not be able to access. All this whilst also being able to leave a tidy finish on finer grassed areas, it is a true all rounder.