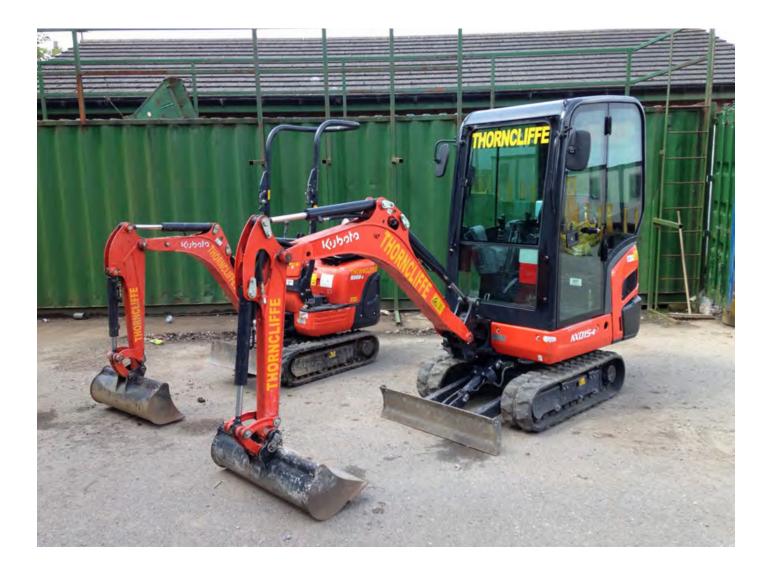

## DIGGERS & DUMPERS

| Diggers                      | 1 Day   | 2 Days  | 3 Days  | 1 Week  |
|------------------------------|---------|---------|---------|---------|
| 1 Tonne Micro Digger         | £87.50  | £162.50 | £212.50 | £250.00 |
| 1 1/2 Tonne Mini Digger      | £87.50  | £162.50 | £212.50 | £250.00 |
| 3 Tonne Mini Digger          | £122.50 | £227.50 | £297.50 | £350.00 |
| 5 Tonne Mini Digger          | £157.50 | £292.50 | £382.50 | £450.00 |
| Dumpers                      | 1 Day   | 2 Days  | 3 Days  | 1 Week  |
| 1 Tonne Dumper - High Lift   | £66.50  | £123.50 | £161.50 | £190.00 |
| 3 Tonne Dumper - Swivel Skip | £70.00  | £130.00 | £170.00 | £200.00 |
| Ride On Barrow               | £59.50  | £110.50 | £144.50 | £170.00 |