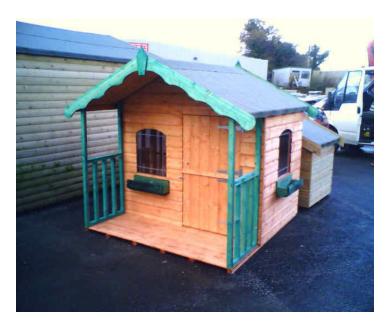

#### **Wendy House**

6' x 4' x 5' high with pent or apex roof.

Tanalised Logroll £362.50 £475.00