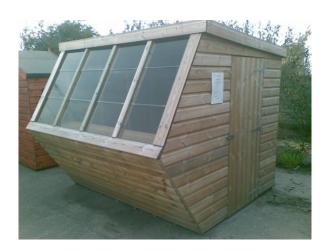

### **POTTING SHED**

Potting Shed including built in shelf. Door shown on right end.

| Size    | <b>Tanalised</b> | Logroll  |
|---------|------------------|----------|
| 7' x 5' | £1041.67         | £1404.17 |
| 8' x 6' | £1154.17         | £1500.00 |