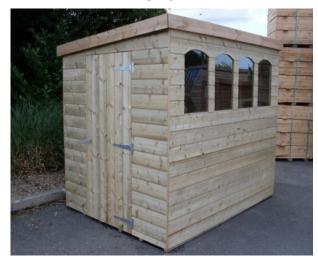

### PENTS

**Pent A** 

**Pent C** 

Pent E

Pent B

Pent D

**Apex** 

Hi-Apex

# PENTS

Pent Shed Internal Height: 1850mm Lowest / 1930mm Highest Apex Shed Eaves Height: 1650mm

| Sizes     |             | Finishes  |          |
|-----------|-------------|-----------|----------|
| Imperial  | Metric      | Tanalised | Logroll  |
| 4' x 4'   | 1.2m x 1.2m | £379.17   | £491.67  |
| 6' x 4'   | 1.8m x 1.2m | £458.33   | £595.83  |
| 7' x 5'   | 2.1m x 1.5m | £554.17   | £729.17  |
| 8' x 6'   | 2.4m x 1.8m | £650.00   | £837.50  |
| 8' x 8'   | 2.4m x 2.4m | £800.00   | £1041.67 |
| 10' x 8'  | 3.0m x 2.4m | £979.17   | £1275.00 |
| 12' x 8'  | 3.6m x 2.4m | £1200.00  | £1520.83 |
| 12' x 10' | 3.6m x 3.0m | £1487.50  | £1829.17 |
| 14' x 10' | 4.2m x 3.0m | £1708.33  | £2129.17 |