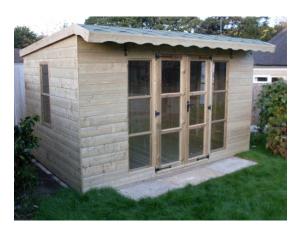

#### **Heswall Summerhouse**

2.1m high front, 1.9m high rear, 450mm roof overhang covered with felt shingles, main roof rolled felt, joinery double doors with matching fixed windows, one opening window on each side.

| Size      | <b>Tanalised</b> | Logroll  |
|-----------|------------------|----------|
| 10' x 8'  | £1512.50         | £1825.00 |
| 12' x 8'  | £1841.67         | £2216.67 |
| 12' x 10' | £2062.50         | £2470.83 |