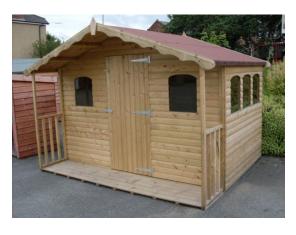

#### **Abbey**

10' x 6' Double doors to garage with floor above garage with railings and ladder.

Tanalised Logroll £1200.00 £1558.33

#### **Angharad**

8' x 8' overall, 8' x 6' + 2' veranda. Upstairs to right side with railings and ladder.

Tanalised Logroll £945.83 £1229.17