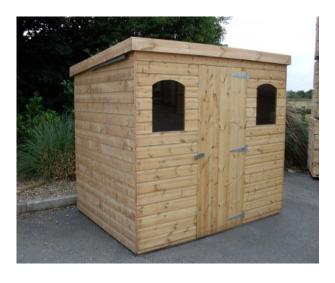

### PENTS

**Pent A** 

**Pent C** 

Pent E

Pent B

Pent D

**Apex** 

Hi-Apex

# PENTS

Pent Shed Internal Height: 1850mm Lowest / 1930mm Highest Apex Shed Eaves Height: 1650mm

| Sizes     |             | Finishes  |          |
|-----------|-------------|-----------|----------|
| Imperial  | Metric      | Tanalised | Logroll  |
| 4' x 4'   | 1.2m x 1.2m | £379.17   | £491.67  |
| 6' x 4'   | 1.8m x 1.2m | £458.33   | £595.83  |
| 7' x 5'   | 2.1m x 1.5m | £554.17   | £729.17  |
| 8' x 6'   | 2.4m x 1.8m | £650.00   | £837.50  |
| 8' x 8'   | 2.4m x 2.4m | £800.00   | £1041.67 |
| 10' x 8'  | 3.0m x 2.4m | £979.17   | £1275.00 |
| 12' x 8'  | 3.6m x 2.4m | £1200.00  | £1520.83 |
| 12' x 10' | 3.6m x 3.0m | £1487.50  | £1829.17 |
| 14' x 10' | 4.2m x 3.0m | £1708.33  | £2129.17 |