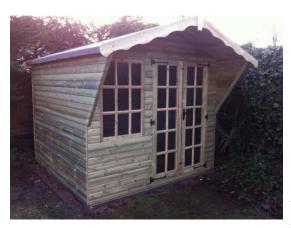

#### **Parkgate Summerhouse**

1.85 high eaves, Joinery doors and matching fixed windows to front and one opening window in one side.

| Size           | <b>Tanalised</b> | Logroll  |
|----------------|------------------|----------|
| 8' x 6' - 2'   | £1337.50         | £1608.33 |
| 8' x 8' - 2'   | £1441.67         | £1733.33 |
| 10' x 8' - 2'  | £1583.33         | £1908.33 |
| 10' x 10' - 2' | £1775.00         | £2137.50 |
| 12' x 10' - 2' | £2012.50         | £2416.67 |