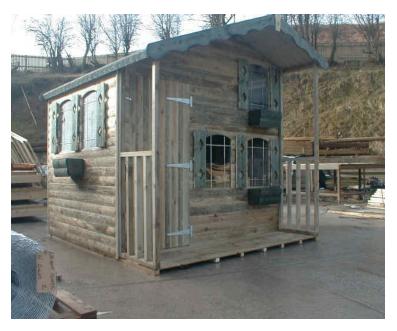

#### **Angharad**

8' x 8' overall, 8' x 6' + 2' veranda. Upstairs to right side with railings and ladder.

Tanalised Logroll £945.83 £1229.17