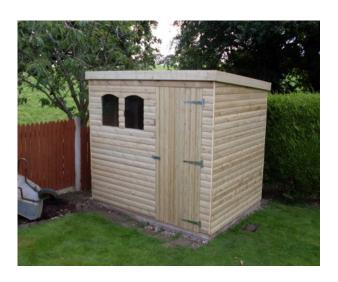

### PENTS

**Pent A** 

**Pent C** 

Pent E

Pent B

Pent D

**Apex** 

Hi-Apex

1950mm eaves height to take door on side.

Price as below plus 10% extra.

# PENTS

Pent Shed Internal Height: 1850mm Lowest / 1930mm Highest Apex Shed Eaves Height: 1650mm

| Sizes     |             | Finishes  |          |
|-----------|-------------|-----------|----------|
| Imperial  | Metric      | Tanalised | Logroll  |
| 4' x 4'   | 1.2m x 1.2m | £379.17   | £491.67  |
| 6' x 4'   | 1.8m x 1.2m | £458.33   | £595.83  |
| 7' x 5'   | 2.1m x 1.5m | £554.17   | £729.17  |
| 8' x 6'   | 2.4m x 1.8m | £650.00   | £837.50  |
| 8' x 8'   | 2.4m x 2.4m | £800.00   | £1041.67 |
| 10' x 8'  | 3.0m x 2.4m | £979.17   | £1275.00 |
| 12' x 8'  | 3.6m x 2.4m | £1200.00  | £1520.83 |
| 12' x 10' | 3.6m x 3.0m | £1487.50  | £1829.17 |
| 14' x 10' | 4.2m x 3.0m | £1708.33  | £2129.17 |