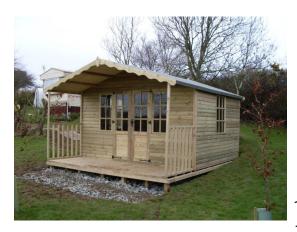

#### **Heswall Summerhouse**

2.1m high front, 1.9m high rear, 450mm roof overhang covered with felt shingles, main roof rolled felt, joinery double doors with matching fixed windows, one opening window on each side.

| Size      | <b>Tanalised</b> | Logroll  |
|-----------|------------------|----------|
| 10' x 8'  | £1512.50         | £1825.00 |
| 12' x 8'  | £1841.67         | £2216.67 |
| 12' x 10' | £2062.50         | £2470.83 |