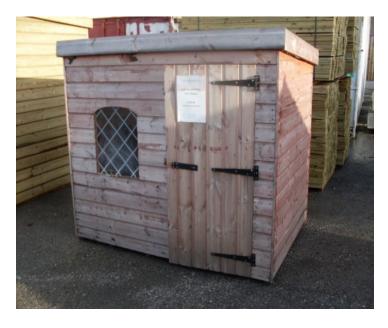

### **TOOL STORE**

Internal height 1.5mtr at highest.

#### **Tanalised**

| Single Door |         | Doub    | ole Door |
|-------------|---------|---------|----------|
| 6' x 3'     | £395.83 | 6' x 3' | £433.33  |
| 6' x 4'     | £445.83 | 6' x 4' | £500.00  |