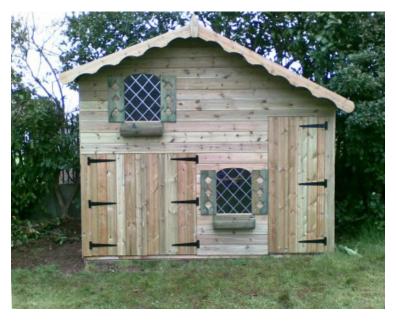

# PLAYHOUSES

#### **Abbey**

10' x 6' Double doors to garage with floor above garage with railings and ladder.

Tanalised Logroll £1200.00 £1558.33

#### **Angharad**

8' x 8' overall, 8' x 6' + 2' veranda. Upstairs to right side with railings and ladder.

Tanalised Logroll £945.83 £1229.17

#### Ollie

7' x 6' overall, 6' x 4' + 3' veranda. 3' high platform, 6' high playhouse. Slide can be fitted as extra.

|            | Logroll  | Tanalised |
|------------|----------|-----------|
|            | £916.67  | £708.33   |
| With Slide | £1154.17 | £891.67   |