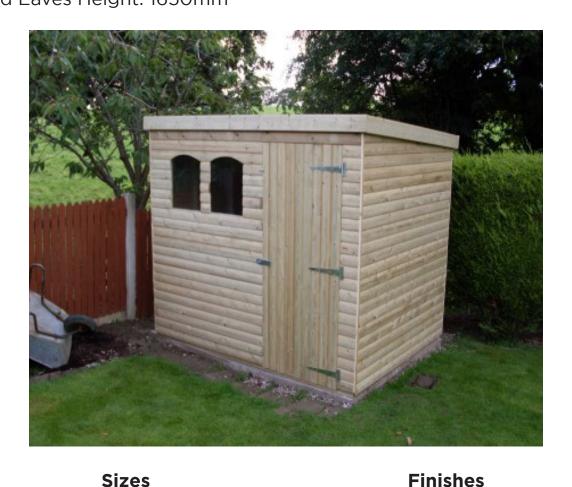

### PENTS

**Pent A** 

**Pent C** 

Pent E

Pent B

Pent D

**Apex** 

Hi-Apex

1950mm eaves height to take door on side.

Price as below plus 10% extra.

# PENTS

Pent Shed Internal Height: 1850mm Lowest / 1930mm Highest Apex Shed Eaves Height: 1650mm

| Sizes     |             | Finishes  |          |
|-----------|-------------|-----------|----------|
| Imperial  | Metric      | Tanalised | Logroll  |
| 4' x 4'   | 1.2m x 1.2m | £379.17   | £491.67  |
| 6' x 4'   | 1.8m x 1.2m | £458.33   | £595.83  |
| 7' x 5'   | 2.1m x 1.5m | £554.17   | £729.17  |
| 8' x 6'   | 2.4m x 1.8m | £650.00   | £837.50  |
| 8' x 8'   | 2.4m x 2.4m | £800.00   | £1041.67 |
| 10' x 8'  | 3.0m x 2.4m | £979.17   | £1275.00 |
| 12' x 8'  | 3.6m x 2.4m | £1200.00  | £1520.83 |
| 12' x 10' | 3.6m x 3.0m | £1487.50  | £1829.17 |
| 14' x 10' | 4.2m x 3.0m | £1708.33  | £2129.17 |