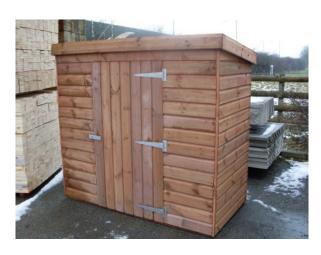

### **TOOL STORE**

Internal height 1.5mtr at highest.

#### **Tanalised**

| Single Door |         | Doub    | ole Door |
|-------------|---------|---------|----------|
| 6' x 3'     | £395.83 | 6' x 3' | £433.33  |
| 6' x 4'     | £445.83 | 6' x 4' | £500.00  |