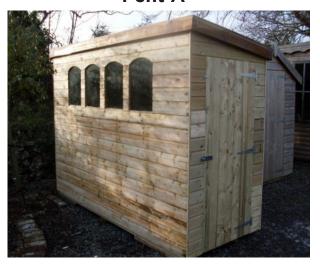

### PENTS

**Pent A** 

**Pent C** 

Pent E

Pent B

Pent D

**Apex** 

Hi-Apex

# PENTS

Pent Shed Internal Height: 1850mm Lowest / 1930mm Highest Apex Shed Eaves Height: 1650mm

| Sizes     |             | Finishes  |          |
|-----------|-------------|-----------|----------|
| Imperial  | Metric      | Tanalised | Logroll  |
| 4' x 4'   | 1.2m x 1.2m | £379.17   | £491.67  |
| 6' x 4'   | 1.8m x 1.2m | £458.33   | £595.83  |
| 7' x 5'   | 2.1m x 1.5m | £554.17   | £729.17  |
| 8' x 6'   | 2.4m x 1.8m | £650.00   | £837.50  |
| 8' x 8'   | 2.4m x 2.4m | £800.00   | £1041.67 |
| 10' x 8'  | 3.0m x 2.4m | £979.17   | £1275.00 |
| 12' x 8'  | 3.6m x 2.4m | £1200.00  | £1520.83 |
| 12' x 10' | 3.6m x 3.0m | £1487.50  | £1829.17 |
| 14' x 10' | 4.2m x 3.0m | £1708.33  | £2129.17 |