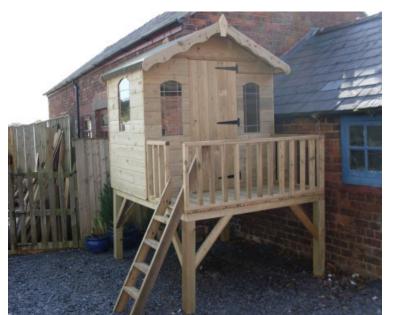

#### **Abbey**

10' x 6' Double doors to garage with floor above garage with railings and ladder.

Tanalised Logroll £1200.00 £1558.33