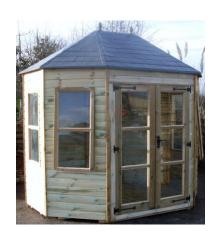

#### **Octagonal Summerhouse**

2.1m high eaves. Fibreglass slate effect roof, joinery doors and four matching opening windows.

| Size    | <b>Tanalised</b> | Logroll  |
|---------|------------------|----------|
| 8' x 6' | £2012.50         | £2412.50 |