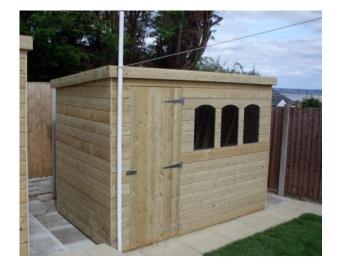

### PENTS

**Pent A** 

**Pent C** 

Pent E

Pent B

Pent D

**Apex** 

Hi-Apex

# PENTS

Pent Shed Internal Height: 1850mm Lowest / 1930mm Highest Apex Shed Eaves Height: 1650mm

| Sizes     |             | Finishes  |          |
|-----------|-------------|-----------|----------|
| Imperial  | Metric      | Tanalised | Logroll  |
| 4' x 4'   | 1.2m x 1.2m | £379.17   | £491.67  |
| 6' x 4'   | 1.8m x 1.2m | £458.33   | £595.83  |
| 7' x 5'   | 2.1m x 1.5m | £554.17   | £729.17  |
| 8' x 6'   | 2.4m x 1.8m | £650.00   | £837.50  |
| 8' x 8'   | 2.4m x 2.4m | £800.00   | £1041.67 |
| 10' x 8'  | 3.0m x 2.4m | £979.17   | £1275.00 |
| 12' x 8'  | 3.6m x 2.4m | £1200.00  | £1520.83 |
| 12' x 10' | 3.6m x 3.0m | £1487.50  | £1829.17 |
| 14' x 10' | 4.2m x 3.0m | £1708.33  | £2129.17 |