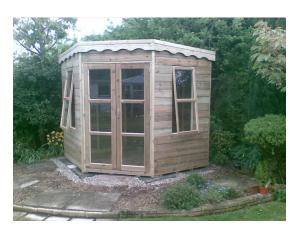

#### **Corner Summerhouse**

2.1m high, Joinery double doors and two matching opening windows.

| Size      | <b>Tanalised</b> | Logroll  |
|-----------|------------------|----------|
| 8' x 8'   | £791.67          | £958.33  |
| 10' x 10' | £916.67          | £1100.00 |